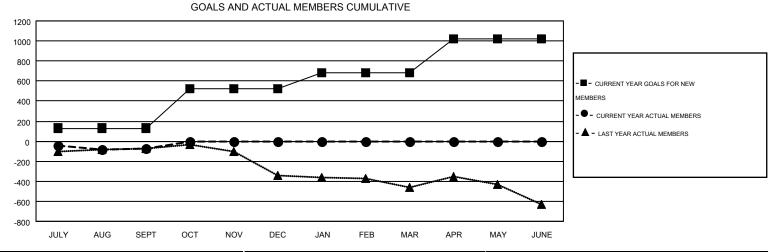

## MONTHLY MEMBERSHIP PROGRESS REPORT

Multiple District 201

Results as of: 10/31/2015 **LOCATION: AUSTRALIA** 

GMT CA 7

JOHN MULLER

|               |                  | Clubs             |                  |                  | Members RESULTS FOR 2015-2016 |                    |                                        |                    |                  |
|---------------|------------------|-------------------|------------------|------------------|-------------------------------|--------------------|----------------------------------------|--------------------|------------------|
|               | RESU             | LTS FOR 2015-2016 | ;                |                  |                               |                    |                                        |                    |                  |
| QUARTER       | NEW CLUB<br>GOAL | NEW CLUBS         | DROPPED<br>CLUBS | NET<br>GAIN/LOSS | QUARTER                       | NEW MEMBER<br>GOAL | CHARTER AND<br>NEW<br>MEMBERS<br>ADDED | DROPPED<br>MEMBERS | NET<br>GAIN/LOSS |
| JULY/AUG/SEPT | 5                | 2                 | 7                | -5               | JULY/AUG/SEPT                 | 130                | 801                                    | 877                | -76              |
| OCT/NOV/DEC   | 14               | 2                 | 0                | 2                | OCT/NOV/DEC                   | 393                | 317                                    | 242                | 75               |
| JAN/FEB/MAR   | 4                | 0                 | 0                | 0                | JAN/FEB/MAR                   | 158                | 0                                      | 0                  | 0                |
| APR/MAY/JUNE  | 12               | 0                 | 0                | 0                | APR/MAY/JUNE                  | 340                | 0                                      | 0                  | 0                |