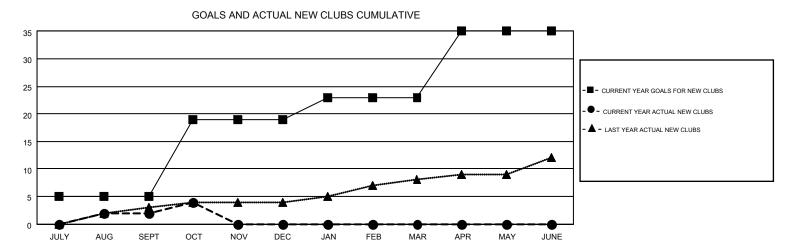

## MONTHLY MEMBERSHIP PROGRESS REPORT

Multiple District 201

Results as of: 10/31/2015 **LOCATION: AUSTRALIA** 

GMT CA 7

JOHN MULLER

|               |                  | Clubs             |                  |                  | Members RESULTS FOR 2015-2016 |                    |                                        |                    |                  |
|---------------|------------------|-------------------|------------------|------------------|-------------------------------|--------------------|----------------------------------------|--------------------|------------------|
|               | RESU             | LTS FOR 2015-2016 | ;                |                  |                               |                    |                                        |                    |                  |
| QUARTER       | NEW CLUB<br>GOAL | NEW CLUBS         | DROPPED<br>CLUBS | NET<br>GAIN/LOSS | QUARTER                       | NEW MEMBER<br>GOAL | CHARTER AND<br>NEW<br>MEMBERS<br>ADDED | DROPPED<br>MEMBERS | NET<br>GAIN/LOSS |
| JULY/AUG/SEPT | 5                | 2                 | 7                | -5               | JULY/AUG/SEPT                 | 130                | 801                                    | 877                | -76              |
| OCT/NOV/DEC   | 14               | 2                 | 0                | 2                | OCT/NOV/DEC                   | 393                | 317                                    | 242                | 75               |
| JAN/FEB/MAR   | 4                | 0                 | 0                | 0                | JAN/FEB/MAR                   | 158                | 0                                      | 0                  | 0                |
| APR/MAY/JUNE  | 12               | 0                 | 0                | 0                | APR/MAY/JUNE                  | 340                | 0                                      | 0                  | 0                |